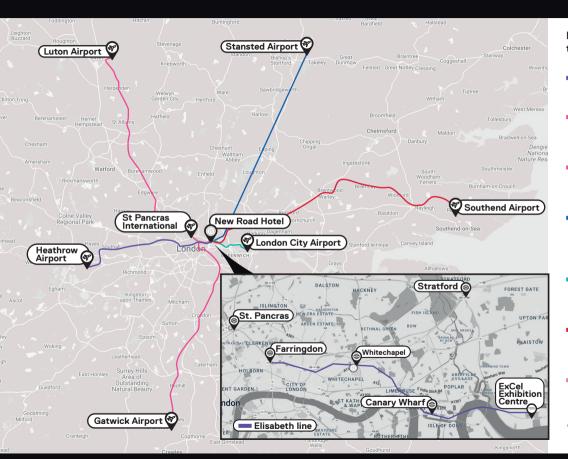

## ARRIVING AT NEW ROAD HOTEL FROM THE AIRPORT

Reach New Road Hotel in less than one hour\*

Heathrow Airport
Elizabeth Line 45 minutes

■ Gatwick Airport Thameslink to Farringdon → Elizabeth line 2 stops to Whitechapel, 60 minutes

Luton Airport Thameslink to Farringdon → Elizabeth line 2 stops to Whitechapel, 60 minutes

## Stansted Airport

National Express Coach to Whitechapel, 60 minutes or Stansted Express to Liverpool Street → Elizabeth Line 1 stop, 55 minutes

London City Airport

DLR to Woolwich  $\rightarrow$  Elizabeth Line to Whitechapel, 30 minutes

## Southend Airport

Greater Anglia Train to Stratford  $\rightarrow$  Elisabeth Line 1 stop to Whitechapel, 60 minutes

## St Pancras International

Hammersmith & City Line to Whitechapel  $\rightarrow$  15 minutes

 Times are approximate, check https://tfl.gov.uk/ for detailed info.